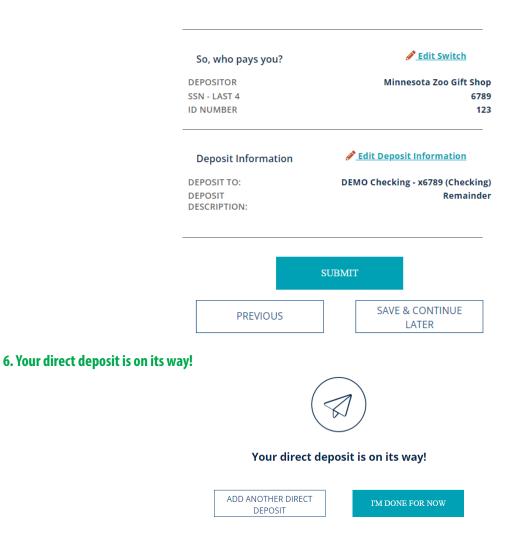

### 5. Confirm the Switch and Deposit Information and click Submit.

So, just to confirm.