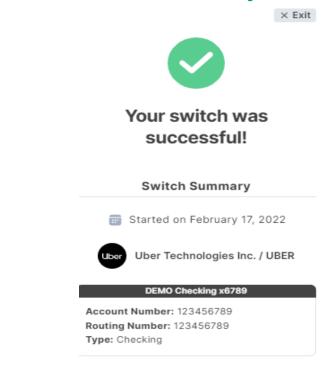

MARK AS COMPLETE

9. After clicking Yes, they'll see the "Your switch was successful" Message.