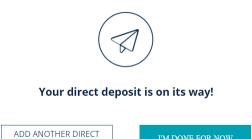

& C | ONTINU | E LATER |

### 3. Answer form questions and click Continue.

#### Great! Lets get some info about your switch for University of Minnesota

You might want to have an old paystub handy to help you answer.

| SSN*                  |       |                       |
|-----------------------|-------|-----------------------|
| 6789123123            |       |                       |
| Employee ID Number    |       |                       |
| 123                   |       |                       |
| *Indicates required f | ìeld. |                       |
| CONTINUE              |       |                       |
| PREVIOUS              |       | SAVE & CONTINUE LATER |



### 4. Confirm the Switch and Deposit Information and click Submit.



### 5. Your direct deposit is on its way!



DEPOSIT



## Scenario 2: Unknown Organization - Google Result

## 1. Select a Google result (non-verified) from the company search and click Continue. You will see a Google result after clicking "See More Results" at the bottom of a Verified company list if companies in your area match what's been typed in.

So, who pays you?

| enefit or |
|-----------|
|           |
|           |
|           |
|           |

So, who pays you?

### 2. Provide the type of deposit you are receiving and click Continue.

| he depositor you have selected is not yet in our database. Please<br>add as much of the following information as you can to help us<br>identify this depositor in the Notes section below. |
|--------------------------------------------------------------------------------------------------