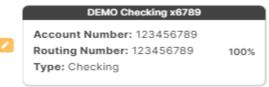

#### Where would you like your deposit to go?

Select from the options below to continue making the switch.

| SELECT ACCOUNT |                                      |   |        |          |        |         |
|----------------|--------------------------------------|---|--------|----------|--------|---------|
|                | DEMO Checking - 123456789 (Checking) |   |        |          |        |         |
|                |                                      | C | ONTINU | Æ        |        |         |
|                | PREVIOU                              | S |        | SAVE & C | ONTINU | E LATER |

#### Where would you like your deposit to go?

Select from the options below to continue making the switch.

| SELECT A                             | CCOUNT |        |          |        |         |
|--------------------------------------|--------|--------|----------|--------|---------|
| DEMO Checking - 123456789 (Checking) |        |        |          |        |         |
|                                      |        |        |          |        |         |
|                                      | C      | ONTINU | Æ        |        |         |
| PREVIOU                              | S      |        | SAVE & C | ONTINU | E LATER |