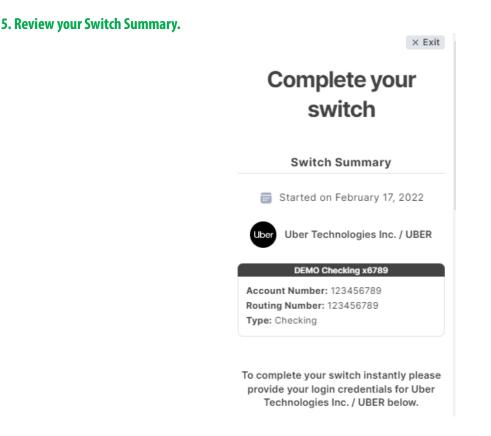

### 4. Confirm the Switch and Deposit Information and click Submit.

### 6. If you want to switch instantly, login to your account and click Continue.

To complete your switch instantly please provide your login credentials for Uber Technologies Inc. / UBER below.

| uber                |
|---------------------|
| Log In              |
| testtester@test.com |
| Password            |
| CONTINUE            |