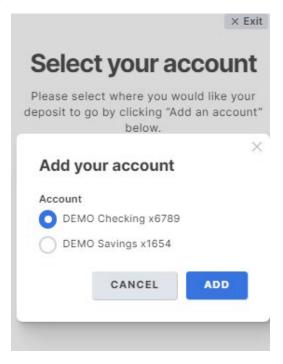

2. If this is an Instant organization, you will follow specific instructions on the screen, starting with selecting where you want your deposit to go.

 $\times$  Exit

## Select your account

Please select where you would like your deposit to go by clicking "Add an account" below.

Uber Technologies Inc. / UBER

Add an account

### 3. Select the account(s) and click Add.