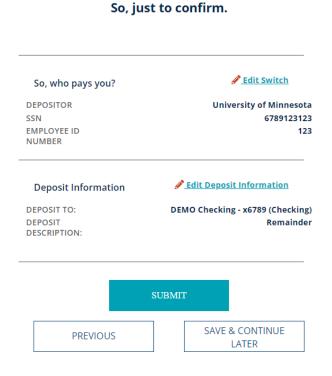

### 4. Confirm the Switch and Deposit Information and click Submit.

### 5. Confirm the Switch and Deposit Information and click Submit.

So, just to confirm.