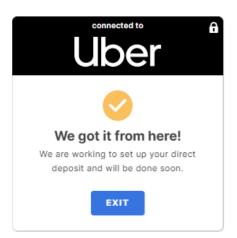

firstmutual.bank

11

7. We got it from here displays and automation kicks in to complete the switch in real time.